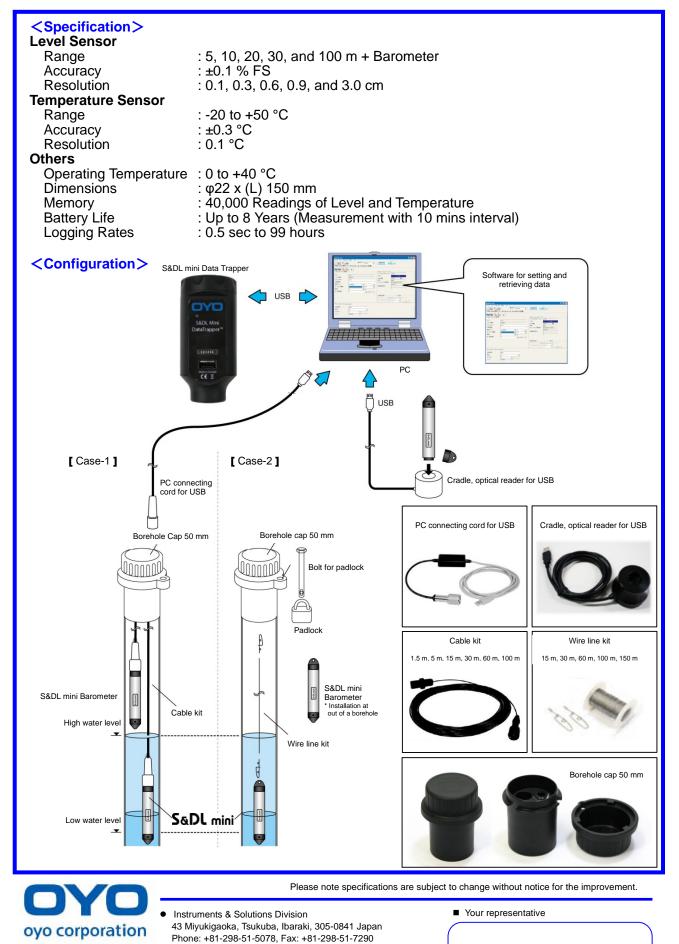

## S&DL mini

00

150 mm

**Compact Size** 

**Absolute Water Level Meter** 

S&DL min is a water level gauge with reasonable cost. It contains a data logger, battery, pressure transducer and temperature sensor, all housed in a very small stainless steel housing.

No vented cable or desiccants are needed. S&DL mini Barometer is available to provide the most accurate and easy method of barometric compensation.

## <Feature>

- Compact Size φ22 × (L) 150 mm
- Several Ranges 5, 10, 20, 30, and 100 m are available

**Actual Size** 

- Large Memory 40,000 records
- High Reliability

- UNALITY SYSTEM
- e-mail: seihin@oyo.jp