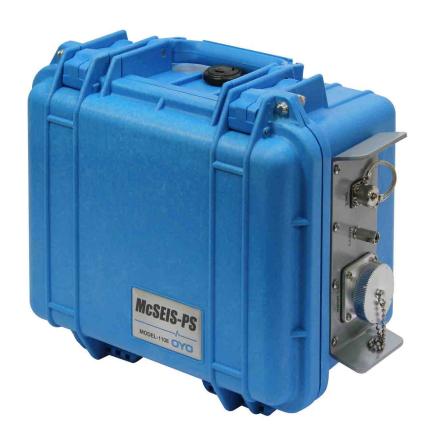

# McSEIS-PS

For 3-Component PS Logging

# <Abstract>

McSEIS-PS is a portable and cost effective 8-channel seismic acquisition system that can be controlled with a standard notebook PC to acquired P and S wave velocity with 3C PS Logging, and for evaluation of shallow underground layered structure for engineering purpose.

The system is really compact, light in weight to transport and do the job with a smaller 12VDC battery anywhere.

Data Format : SEG2 Standard

Data Transmission : Ethernet Data Transmission

via CAT5 Copper Wire Cable : 12 VDC External Battery

Power : 12 VDC Exter Operating Temperature : -30 to +70°C

Dimensions : 254 (W) x 177 (H) x 305 (D) mm

Weight : 3.6 kg