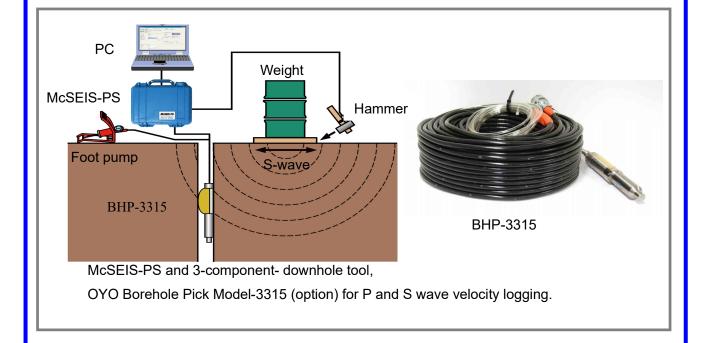

# McSEIS-PS

For 3-Component PS Logging

# <Abstract>

McSEIS-PS is a portable and cost effective 8-channel seismic acquisition system that can be controlled with a standard notebook PC to acquired P and S wave velocity with 3C PS Logging, and for evaluation of shallow underground layered structure for engineering purpose.

#### Option

- Geophone 28 Hz Vertical
- Seismic Take-Out Cable with 7.5 m Spacing
- Hammer Switch Extension Cable 100 m
- Borehole Pick Model-3315 w/100 m Cable

Please note specifications are subject to change without notice for the improvement.