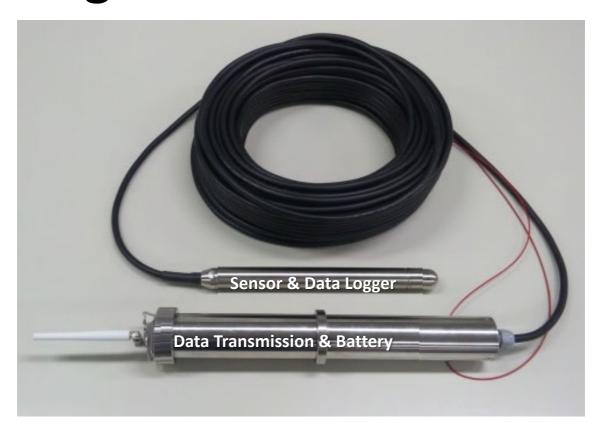

#### <Abstract>

Integral water level sensor is that battery, monitoring sensor, data logger and data transmission are integrated in 1 system.

GSM/GPRS mobile phone signal is used for the data transmission. It is necessary to prepare SIM card of a local carrier by customer.

### <Features>

- Every function for remote monitoring is included into the compact sensor installed in the water and housing set on the top of monitoring well.
- Monitoring and data transmission interval can be set depending on customer needs.
- Remote setting via server computer can be easily done by user itself.
- It operates maximum 5 years (on every 1 hour monitoring and every 1 day transmission) with internal battery (7.2 V, 14 Ah).

## <Specifications>

Memory capacity

Sensor

Measurement range : 10, 20, 35 m

Measurement accuracy : ±0.1 % FS

Measurement resolution : 1 mm

Measurement temp. range : -10 to +50 degree C

Measurement temp. accuracy : ±1 degree C

Measurement temp. resolution : 0.1 degree C

Measurement rates : 1 minute to 10 days

Material : SUS-316 Size :  $\phi$ 25 × L290 mm

Battery and data transmission

Transmission interval : 5 minutes to 10 days

Communication function : GSM/GPRS max. 21.4 kbps

Operation power source : DC 6 V to 8 V

Power source : Lithium battery (2ER34615M, 7.2V14Ah) x 1

: Approx. 50,000 data

Operation temperature range : -30 to +50 degree C (without freeze)

Material : SUS-316 Size :  $\phi$ 48 × L355 mm