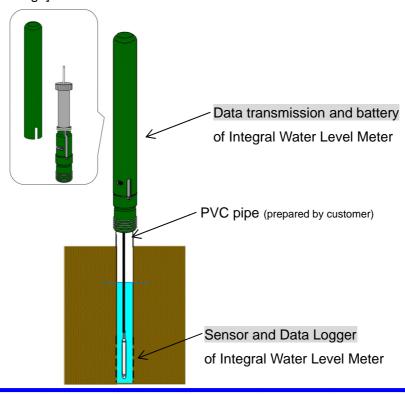

### [Installation Image]

Instruments & Solutions Division
43 Miyukigaoka, Tsukuba, Ibaraki, 305-0841 Japan
Phone: +81-(0)298-51-5078, Fax: +81-(0)298-51-7290
e-mail: seihin@oyo.jp

Head Office

7 Kanda-Mitoshiro-cho, Chiyoda-Ku, Tokyo 101-8486, JAPAN Phone: +81-3-5577-4501, Fax: +81-3-5577-4567